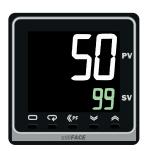

#### **FUNCTIONS**

The stillFACE are a PID temperature and humidity microprocessor regulated controller.

High contrast lighting display, with 5 physical buttons for menu navigation.

It displays the selected setpoint and the real time values.

The two controllers work separately with accurate control of humidity and temperature.

The preset setpoint is directly changing from the display.

Turn the auto-tuning option, which allows the controller to automatically optimize the PID control.

Temperature Regulation Step: 0.1°C

Humidity Regulation Step: 1% rH

High contrast LCD display

User friendly and easy to use

Adjustable heating and cooling rate

Overview of set and current parameters while operating