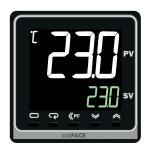

#### **FUNCTIONS**

The stillFACE are a PID temperature and humidity microprocessor regulated controller.

High contrast lighting display, with 5 physical buttons for menu navigation.

It displays the selected setpoint and the real time values.

The two controllers work separately with accurate control of humidity and temperature.

The preset setpoint is directly changing from the display.

Turn the auto-tuning option, which allows the controller to automatically optimize the PID control.

Temperature Regulation Step: 0.1°C

Humidity Regulation Step: 1% rH

High contrast LCD display

User friendly and easy to use

Adjustable heating and cooling rate

Overview of set and current parameters while operating